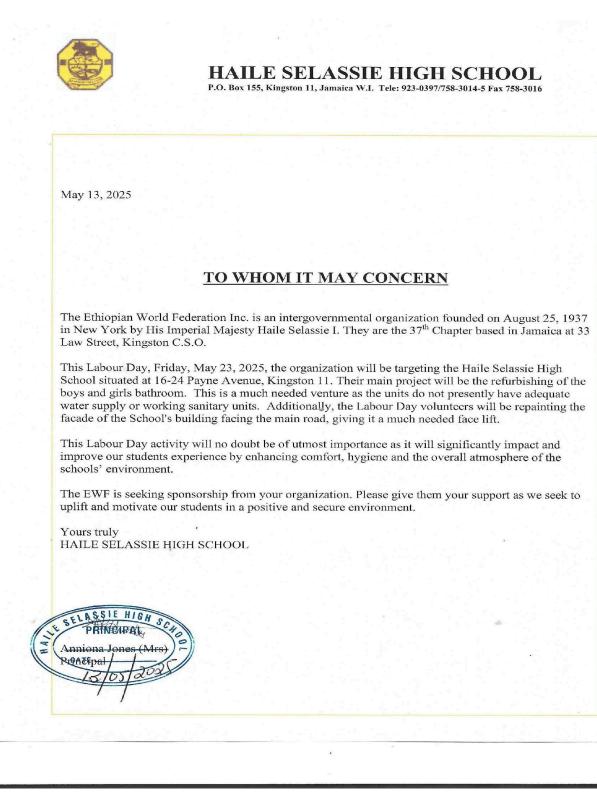

#### Haile Selassie High School Principal's Letter of Support

We accept PLEDGES (cash, kind, volunteer labour) for now, so as to ensure purchases as done to reduce unnecessary spending on donations already done in kind. We are also asking for skilled and unskilled volunteers to help us on the day in both the painting and the plumbing works. You may contact through Email or Whatsapp