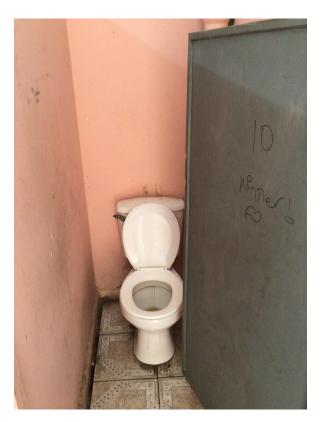

### Current Condition of the Boy's Bathroom(Figure 2)

<u>Current Condition of the Boy's Bathroom(Figure 3)</u>

<u>Current Condition of the Boy's Bathroom(Figure 4)</u>