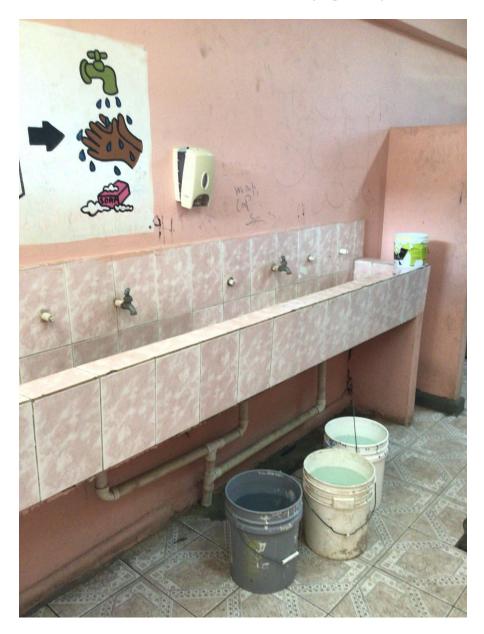

Current Condition – Girls' Bathroom (Figure 1)

### <u>Current Condition of the Girl's Bathroom(Figure 2-3)</u>

<u>Current Condition of the Girl's Bathroom(Figure 4)</u>

<u>Current Condition of the Girl's Bathroom(Figure 4.5)</u>