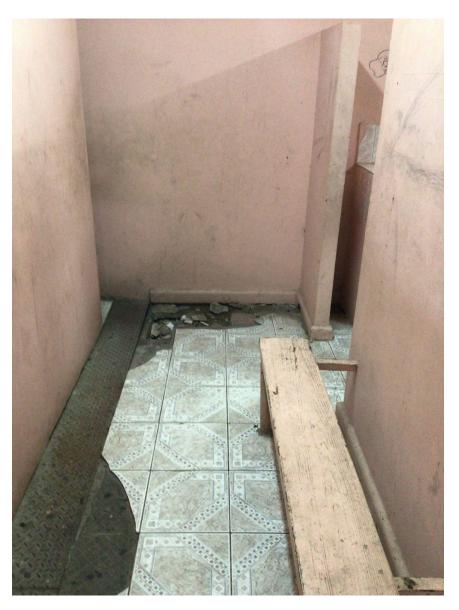

Current Condition – Girls' Bathroom (Figure 1)

### <u>Current Condition of the Girl's Bathroom(Figure 2-3)</u>

<u>Current Condition of the Girl's Bathroom(Figure 4)</u>

<u>Current Condition of the Girl's Bathroom(Figure 4.5)</u>