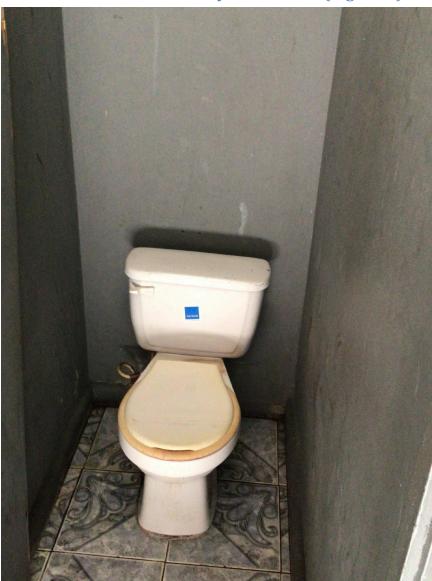

Current Condition – Girls' Bathroom (Figure 1)

### <u>Current Condition of the Girl's Bathroom(Figure 2-3)</u>

<u>Current Condition of the Girl's Bathroom(Figure 4)</u>

<u>Current Condition of the Girl's Bathroom(Figure 4.5)</u>