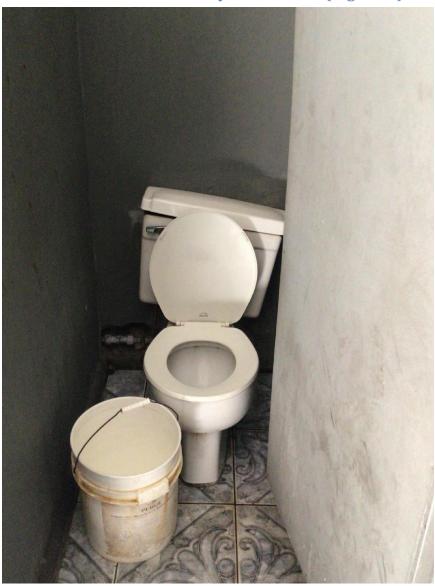

## A Just Cause....

At Haile Selassie High School at Payne Land the challenge is not mythical—but it is great. In two aging bathrooms meant for our boys and girls between the ages of twelve(12) and fifteen(15), there is no running water. Toilets cannot flush. Sinks cannot pour. Instead, old pails, filled by hand, stand in for the basic dignity of a modern plumbing system.

### Current Condition of the Boy's Bathroom(Figure 2)

<u>Current Condition of the Boy's Bathroom(Figure 3)</u>

<u>Current Condition of the Boy's Bathroom(Figure 4)</u>